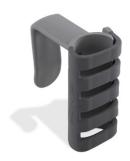

## PRODUCT SHEET

Date of issue: 30/06/20

**UNI-MOVE** - universal plastic handle holder

| REF.         | NOTES | NET WEIGHT<br>(kg) |
|--------------|-------|--------------------|
| 0000SM00250U |       | 0,018              |

## **FEATURES**

- Thanks to its original and innovative design with an elastic section, it is compatible with handles of several diameters (from 21 mm to 29 mm)
- Manufactured with one single mould, made of plastic material and extensible rubber, shock-proof and non-slip
- It can be fixed and removed in a few seconds

## **MATERIAL**

Thermoplastic elastomer and polypropylene