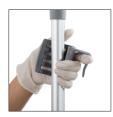

## **APPLICATIONS**

To easily hook all types of handles to the service trolley.

## **FEATURES**

- Thanks to its original and innovative design with an elastic section, it is compatible with handles of several diameters (from 21 mm to 29 mm)
- Manufactured with one single mould, made of plastic material and extensible rubber, shock-proof and non-slip
- It can be fixed and removed in a few seconds